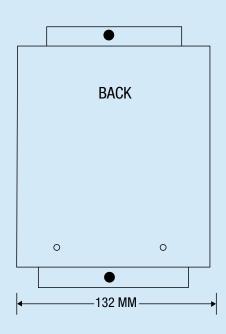

## Features and Benefits

- Swimming pools and spas of all types and sizes
- Fountains and decorative water displays
- Weatherproof powder coated metal enclosure
- Six conveniently located knockouts allowing wiring through bottom or sides
- Large wiring compartment allows easy installation
- Fully encapsulated coils in polyurethane resin to avoid dust and increase safety
- Coil and core vacuum impregnated Class H (200°C)
- Separate primary and secondary windings
- Internal thermal protection is UL listed and resets automatically
- CE Certified