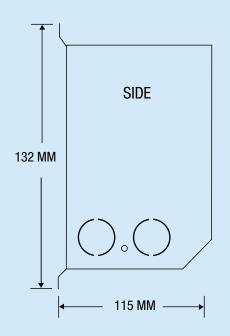

## Features and Benefits

- Swimming pools and spas of all types and sizes
- Fountains and decorative water displays
- Weatherproof powder coated metal enclosure
- Six conveniently located knockouts allowing wiring through bottom or sides
- Large wiring compartment allows easy installation
- Fully encapsulated coils in polyurethane resin to avoid dust and increase safety
- Coil and core vacuum impregnated Class H (200°C)
- Separate primary and secondary windings
- Internal thermal protection is UL listed and resets automatically
- CE Certified