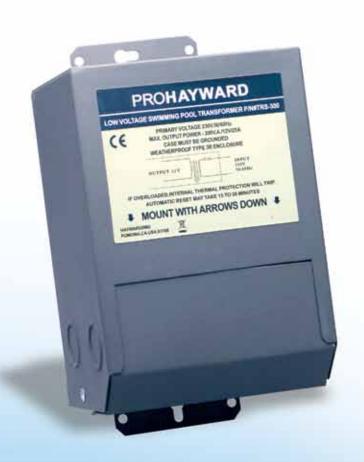

## **Swimming Pool Transformer**

LOW VOLTAGE LIGHTING TRANSFORMER

PROHAYWARD low voltage transformer especially designed to provide a safe, isolated 12V electrical supply to underwater lamps and low voltage fixtures of all types.

## Features and Benefits

- Swimming pools and spas of all types and sizes
- Fountains and decorative water displays
- Weatherproof powder coated metal enclosure
- Six conveniently located knockouts allowing wiring through bottom or sides
- Large wiring compartment allows easy installation
- Fully encapsulated coils in polyurethane resin to avoid dust and increase safety
- Coil and core vacuum impregnated Class H (200°C)
- Separate primary and secondary windings
- Internal thermal protection is UL listed and resets automatically
- CE Certified