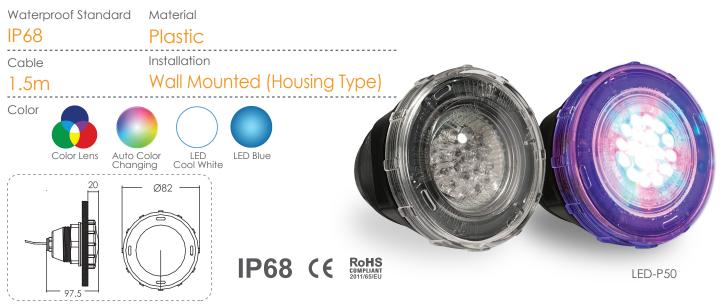

## P50 Series Plastic Spa Light

#### **P50 Series Light Product Information**

| Code     | Model   | Light               | Watt/ Voltage | Color                              | Illumiance<br>(lux)                        |
|----------|---------|---------------------|---------------|------------------------------------|--------------------------------------------|
| 88040101 | UL-P50  | MR 16 Halogen Lamp  | 20W/12V       | Color lens (Red/Green/Blue)        | 200(red),260(green),100(blue),700(no lens) |
| 88041101 | LED-P50 | MR 16, 18 LEDs Bulb | 1W/12V A      | uto Changing Color/Cool White/Blue | 120(Color), 70(Cool White)                 |

## LEDs Panel, Light Bulb for P50 Series

| Code     | Model | Description                 | Watt/Voltage | Color                       |                                      |
|----------|-------|-----------------------------|--------------|-----------------------------|--------------------------------------|
| 01173044 | N/A   | Concrete Housing for UL-P50 | -            | 2-inch                      | Concrete Housing<br>for UL-P50 Light |
| 04011016 | N/A   | MR16 Two-pin 18 LEDs Bulb   | 1W/12V       | Auto Color Changing         |                                      |
| 04011015 | N/A   | MR16 Two-pin 18 LEDs Bulb   | 1W/12V       | Cool White                  | - MR16 MR16                          |
| 04011001 | N/A   | MR16 Halogen Lamp           | 20W/12V      | Color lens (Red/Green/Blue) | 18 LEDs Bulb Halogen Lamp            |