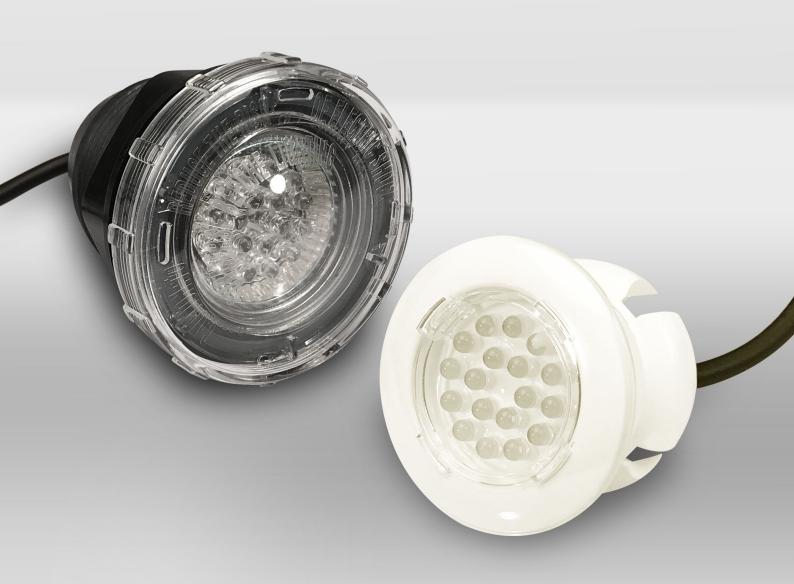

## P50 Series Plastic Spa Light

#### **P50 Series Light Product Information**

| Code     | Model   | Light               | Watt/ Voltage | Color                              | Illumiance<br>(lux)                        |
|----------|---------|---------------------|---------------|------------------------------------|--------------------------------------------|
| 88040101 | UL-P50  | MR 16 Halogen Lamp  | 20W/12V       | Color lens (Red/Green/Blue)        | 200(red),260(green),100(blue),700(no lens) |
| 88041101 | LED-P50 | MR 16, 18 LEDs Bulb | 1W/12V A      | uto Changing Color/Cool White/Blue | 120(Color), 70(Cool White)                 |