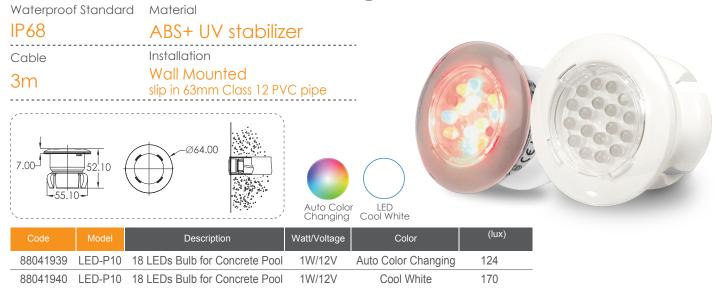

Watt/Voltage | Color                       |                                      |
|----------|-------|-----------------------------|--------------|-----------------------------|--------------------------------------|
| 01173044 | N/A   | Concrete Housing for UL-P50 | -            | 2-inch                      | Concrete Housing<br>for UL-P50 Light |
| 04011016 | N/A   | MR16 Two-pin 18 LEDs Bulb   | 1W/12V       | Auto Color Changing         |                                      |
| 04011015 | N/A   | MR16 Two-pin 18 LEDs Bulb   | 1W/12V       | Cool White                  | - MR16 MR16                          |
| 04011001 | N/A   | MR16 Halogen Lamp           | 20W/12V      | Color lens (Red/Green/Blue) | 18 LEDs Bulb Halogen Lamp            |

## P10 Series Plastic Underwater Light



### EMAUX WATER TECHNOLOGY CO., LTD

ADDRESS G/F 41 TIN HAU TEMPLE ROA NORTH POINT, HONG KONG PHONE +852 2832 9880 www.emauxgroup.com

## Pool & Spa Equipments

# **STRIVE FOR CLEAR WATER**

Available from:

ALL SPECIFICATIONS ARE SUBJECT TO CHANGE WITHOUT NOTICE © 2018 EMAUX WATER TECHNOLOGY CO., LTD. ALL RIGHTS RESERVED.